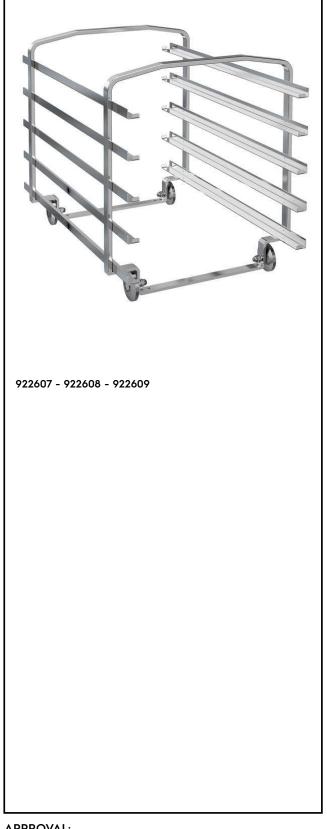

Cooking accessories Mobile bakery/pastry racks (400x600mm)

## **Main Features**

- Includes wheels and base supports.
- If used with wheels, slid-in support is required.
- If used with base support it becomes a fixed rack.

### Key Information:

| External dimensions, Width:  |         |
|------------------------------|---------|
| 922607 (5BAPARAWH611)        | 428 mm  |
| 922608 (8BAPARAWH1011)       | 428 mm  |
| 922609 (8BAPARAWH1021)       | 428 mm  |
| External dimensions, Depth:  | 608 mm  |
| External dimensions, Height: |         |
| 922607 (5BAPARAWH611)        | 471 mm  |
| 922608 (8BAPARAWH1011)       | 719 mm  |
| 922609 (8BAPARAWH1021)       | 719 mm  |
| Net weight:                  |         |
| 922607 (5BAPARAWH611)        | 8 kg    |
| 922608 (8BAPARAWH1011)       | 10.5 kg |
| 922609 (8BAPARAWH1021)       | 12 kg   |